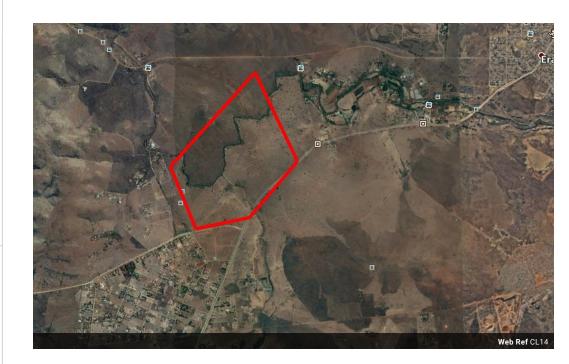

## **Development Opportunity**

This farm presents an opportunity for an exclusive, tourism and recreation-oriented wildlife estate, with the possibility of including residential stands on a low density basis. Its is located approximately 22 km from Fourways, 20 km from Pretoria West and 14 km from Copperleaf Golf & Country Estate. Lanseria International Airport is only 25 km away, and the property is adjacent to the Crocodile River Reserve and in close proximity to the Cradle of Humankind World Heritage Site. Hartbeespoortdam is 27 km from the site.

Farm consisting of 318 hectares for sale on the M26. Ample water available and good road side visibility. Ideal for farming,

## Extras

This farm presents an opportunity for an exclusive, tourism and recreation-oriented wildlife estate, with the possibility of including residential stands on a low density basis.