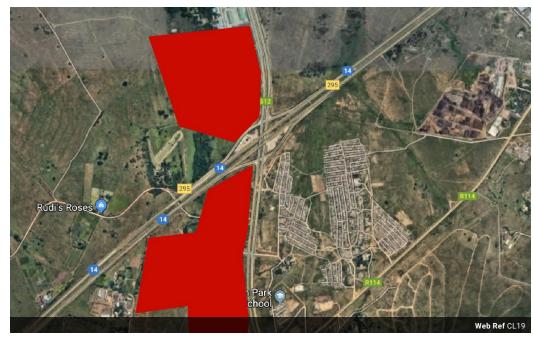

## Prime development land

The properties are conveniently located off Malibongwe Drive, just to the north of Cosmo City and to the west of the Lion Park. The northern portion of the property is north of the N14. The properties aggregate an area of 65.74 hectares and provide opportunity to develop retail, service station, light industrial / warehousing, affordable residential and educational facilities.