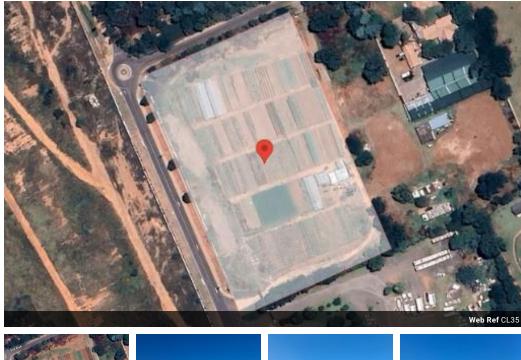

## Investors/Developers Dream

An incredible opportunity awaits potential developers and investors with this sprawling piece of land, measuring a generous 18,454 square meters. This prime land is located in a highly sought-after area, providing numerous advantages to potential buyers., rezone to industrial or take advantage of the demand for residential property in the area.

This land offers endless opportunities due to its proximity to amenities such as the Gautrain Station, airport, new developments, shops, a growing industrial zone, and major highways. Don't miss out on securing this exceptional piece of real estate in the vibrant Linbro Park.