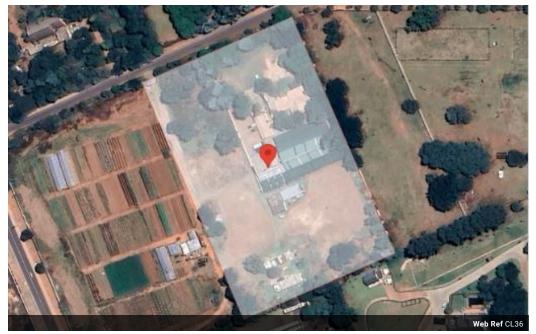

## Attention Developers and Investors

Don't miss out on this opportunity to own 18,454 square meters of agricultural land poised for rezoning to industrial development in the bustling Linbro area. Perfect for property developers, the area is flourishing with residential projects.

The property features a residential house currently used as offices and a warehouse. This land offers endless opportunities due to its proximity to amenities such as the Gautrain Station, airport, new developments, shops, a growing industrial zone, and major highways. Don't