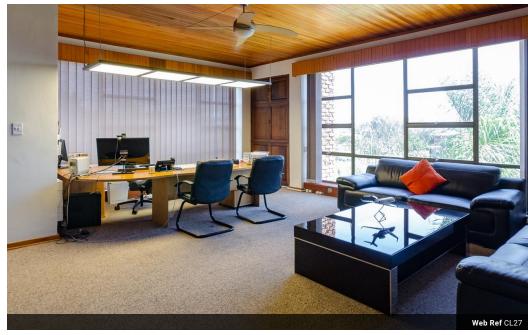

## Versatile Industrial/commercial space

This 3 story, face-brick building offers excellent and generous warehouse space with well-maintained offices above. The offices are fully carpeted and have stylish and upmarket built in cupboard space. As this building was utilized as a headquarters for a music producer, the offices offer a very different feel than the standard industrial building in Strijdom Park. A must see!

## Extras

Fully Airconditioned Balcony Covered Parking (16 spaces covered, 34 uncovered) Solar Power High Security System High voltage fencing Built in cupboards Carpeted offices