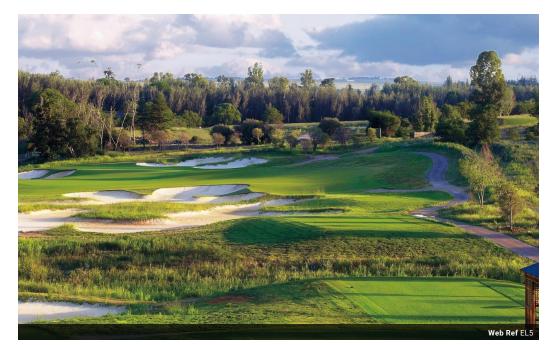

## Golf Estate in Blair Atholl Estate

Situated on Gary Player's original farm, Blair Atholl Golf and Equestrian Estate is a natural

oasis just a short distance from Johannesburg. With the Crocodile River running through the middle of this lushly treed estate, Blair Atholl offers thousands of acres of common open ground where children can play and adults can enjoy the natural surrounds.

Explore the extensive nature parks within the estate and spot the small game that has been introduced. Stand just north of the stone-clad clubhouse looking through a screen of indigenous bush and you could be at an exclusive bush lodge. Visit the renowned halfway house reached via its...

## Features

- Average size of stand 3,700m2
- Three years to build from date of transfer
- ✓ Member's Only Gary Player Signature Golf Course
- ✓ Member's Only Equestrian Centre
- Conference Facilities
- Fibre-optic capability to every stand
- ✓ Family Lifestyle Centre on the Estate, with Tennis, Cricket & ✓ Common open ground within the estate ... Pool facilities
- ✓ Low density: Approximately 1 dwelling per 2 hectares
- Classical & Traditional architecturally styled homes
- Clubhouse & Restaurant Facilities
- Wellness Centre with Squash, Gym & Spa Facilities ~
- Leafy, treed surroundings
- ✓ State-of-the-art perimeter security