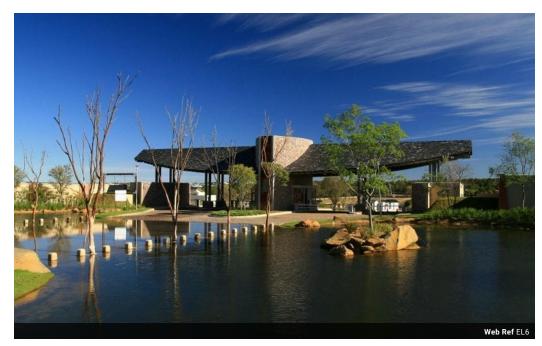

## Helderfontein Estate

Residential Estate in Helderfontein Estate

Refined Country Living in a
Lifestyle Estate Adjacent to
Dainfern, Fourways. The 130
hectare Helderfontein Estate consists of 202 stands with sizes ranging from 625sqm to 1800sqm each, fully serviced with LP gas