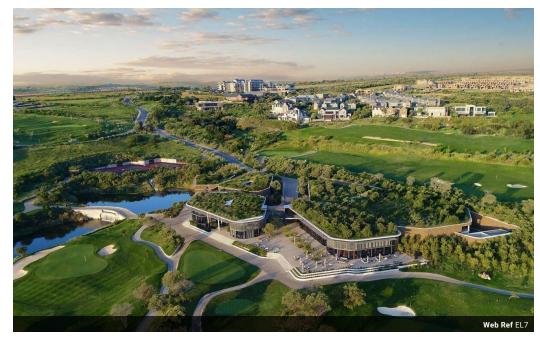

## Golf Estate in Steyn City

On the edge of Sandton,

connecting Fourways to Lanseria,
Broadacres and Midrand, lies the
parkland residence comprises some 2000 acres of land currently being developed to create the largest parkland
residence in South Africa. Phase 1 of the development has already occurrently being developed to create the largest parkland residence in South Africa. Phase 1 of the development has already seen the completion of many aspects of the development.

Stands from 800 square metres will provide homeowners with a unique vantage point at the Resort, whether they're in one of the lush parkland suburbs at Steyn City; alongside the Nicklaus Design golf course or enjoy exclusive river frontage.