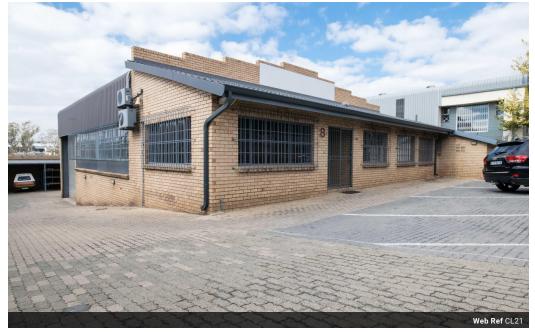

#### Immaculate midsize factory

Versatile factory for sale in immaculate condition. The factory offers four offices, a showroom, boardroom, kitchen and reception area. The factory floor offers three safe rooms and a mezzanine level for additional storage. Covered parking bays at the back with staff facilities that can be used as security accommodation. If you're in the market for a factory, look no further.

3 Phase, 80 amps, 4 parking bays out front, 5 parking bays at the back, offices 87sqm, external toilet 5sqm, basement/stores 37sqm, boardroom 50sqm, classroom/staff lounge & ablutions 35sqm, mezzanine 115sqm, factory floor 326sqm.

Property zoned as Industrial 1.

Freehold

Industrial

Yes

Yes

At Malherbex Property Group we endeavour to give you the most holistic commercial property buying and selling advice. Contact

5

### Features

Title Zoning

Interior Air Conditioning

Power 3 Phase

**Exterior** Open Parking Bays

**Sizes** Floor Size Land Size

655m² 1,000m²

https://www.malherbex.com