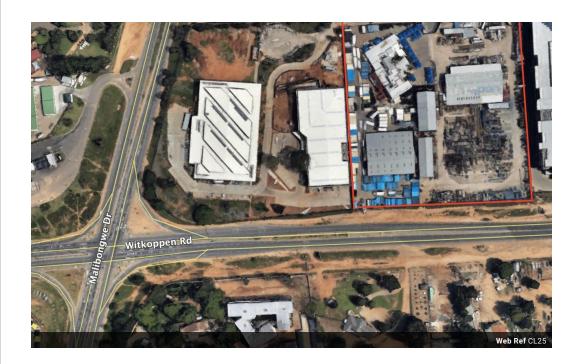

## Prime Industrial/commercial site with great road exposure

Prime industrial/commercial site with great road exposure on Witkoppen near the Witkoppen and Malibongwe intersection. The site covers 29,146 square meters and currently consist of executive offices and yard. The current zoning states agriculture with an advanced stage application for Industrial One. Proposed Bulk of approximately 16,222 square meters based on an FAR of 60%. Fully fenced with guard controlled access. One of the last available prime spots in the area. VAT is applicable to the transaction.

## Features

**Zoning** Industrial

**Interior** Power 3 Phase

Yes

Floor Size

Land Size

2,000m<sup>2</sup> 29,146m<sup>2</sup>