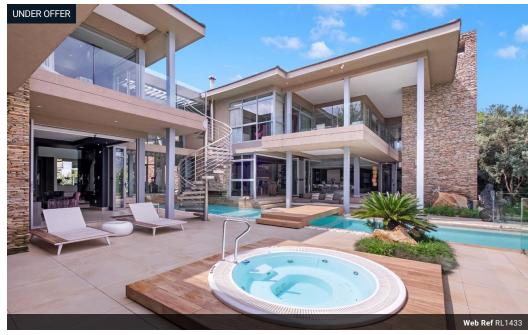

## Exquisite Residence with Unmatched Luxury and Security

Nestled on an expansive 2996 square meter plot, this extraordinary 1600 square meter mansion is a signature property within the prestigious Blair Atholl Golf and Equestrian Estate. Designed to perfection, this home offers the ultimate fusion of modern elegance and functional luxury. A testament to sophisticated living, the residence features an open-plan layout that effortlessly transitions between expansive indoor spaces and beautifully landscaped gardens. The epitome of modern design, the home incorporates natural materials and state-of-the-art finishes, creating a sense of relaxed elegance.

Whether entertaining guests or enjoying serene family moments, this home offers a wealth of exceptional spaces, including a spacious covered patio, infinity pool, boma with braai and bar, and a luxurious cigar room. At the heart of the...

## Extras

Generator Solar Home automation Vegetable garden Computerised irrigation garden Air conditioning Fireplace Underfloor heating Jacuzzi