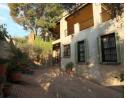

This home has two entrances with cobbled courtyards and plenty of parking.

UPSTAIRS features a hallway, guest loo and access to the double garage.

Open plan main lounge with gas fireplace, dining area, beautiful farm kitchen with separate wash up area and large pantry, a 5-plate gas hob and two ovens, multiple worktop areas and breakfast bar area.