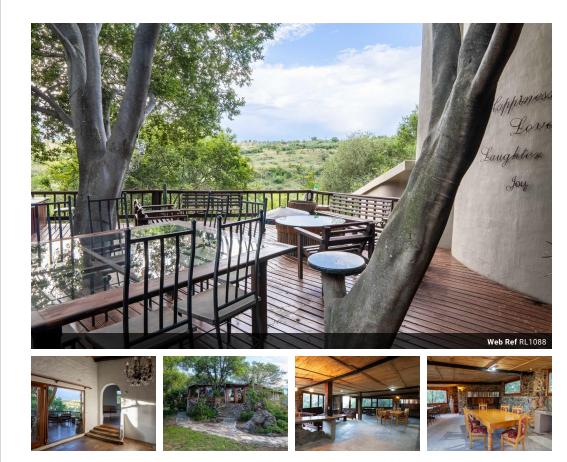

## ENTERTAINERS DREAM

**6** 5.5

Set on 10.5 ha of superb country living in the heart of Kalkheuwel West. Majestic views, tranquil living in natural surroundings, freeroaming game, and birds galore. Kalkheuwel West is in a boomed area with 24-hour security and is situated in the Cradle of Humankind Conservancy, a highly protected area 10 kilometers north of Lanseria Airport. A split level 3 bed, two bathroom home with an attached en-suite guest suite with separate entrance.

Large country kitchen with gas/electric stove, pantry, breakfast bar, open plan to the dining room with sliders onto a huge wooden deck with panoramic vistas. A hot tub and fire pit round off the deck. Steps from dining to lounge area, with fireplace and wine cellar. Separate office area. Downstairs is an en-suite bedroom with an outdoor hot tub. Cut stone floors throughout. The ...