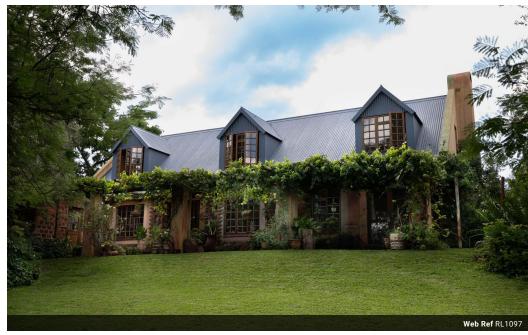

## ARTISTS HAVEN

Set in the prime protected area of The Cradle of Humankind Conservancy, this 8.7 ha property boasts several unique features, including being haven to numerous rare species of cycads, all of which remain with the sale of the property. Kalkheuwel West is situated 10 minutes north of Lanseria Airport.

Main home has entrance hall including office area with clerestory sky lighting and full bathroom, Kitchen, lounge and dining area are open plan with a 5 plate gas stove and adjoining laundry area.

The lounge has a wood burning fireplace which heats upstairs as well.

Downstairs main bedroom with many BICs has separate full bathroom with a painted glass window by artist Albrecht Holm and a separate loo.

The entire downstairs is terracotta tiled.

The beautiful upstairs section runs the whole length of the house and has a...