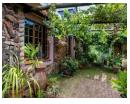

Main home has entrance hall including office area with clerestory sky lighting and full bathroom, Kitchen, lounge and dining area are open plan with a 5 plate gas stove and adjoining laundry area.

The lounge has a wood burning fireplace which heats upstairs as well.

Downstairs main bedroom with many BICs has separate full bathroom with a painted glass window by artist Albrecht Holm and a separate loo.

The entire downstairs is terracotta tiled.

The beautiful upstairs section runs the whole length of the house and has a...