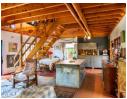

Main home has entrance hall including office area with clerestory sky lighting and full bathroom, Kitchen, lounge and dining area are open plan with a 5 plate gas stove and adjoining laundry area.

The lounge has a wood burning fireplace which heats upstairs as well.

Downstairs main bedroom with many BICs has separate full bathroom with a painted glass window by artist Albrecht Holm and a separate loo.

The entire downstairs is terracotta tiled.

The beautiful upstairs section runs the whole length of the house and has a...