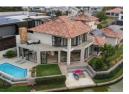

## Unique opportunity in sought after development

Open plan, tiled roof, modern, airy double-storey home. North-East facing onto canals, with extensive aluminium windows and sliding doors, leading from open plan lounge/dining room/kitchen area onto large patio with infinity pool and separate braai area. Open plan kitchen boasts 6 plate gas hob with electric oven, central island with marble tops, separage laundry area and pantry. Triple volume entrance hall with downstairs study, guest loo and en-suite guest room. Upstairs comprises 3 bedrooms, 2 bathrooms (main en-suite).

Air conditioning and central vacuum system. Wrap around upstairs patio leading from bedrooms.

🚽 3.5 😭 2

Entire home tiled throughout.

Staff accommodation with bedroom, bathroom with shower. Double volume double garage with extra work space and golf cart section, plus extra outside parking. The home also has...