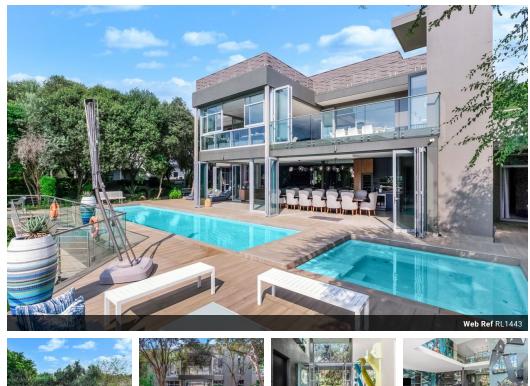

## A Majestic Waterfront Retreat: Luxury Living at Its Finest

Welcome to an extraordinary waterfront masterpiece that represents perfection in every detail. This exceptional residence is the epitome of elegance, blending contemporary design with luxurious living. Located within The Islands Estate, this home offers a European-style marina living experience with serene canals, water features, and seamless access to the main dam.

Nestled on a generous 1284 square meter canal-front stand, this property ensures ultimate privacy and a tranquil, secluded atmosphere. As you enter, you're immediately captivated by the stylish and contemporary architecture. A forest-like passage greets you, adorned with designer decor, setting the tone for the impeccable design that unfolds throughout the home. At the heart of the home lies a state-of-the-art gourmet kitchen, fitted with top-tier appliances and ...