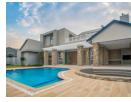

entertainment areas, including a jacuzzi in a n outdoor courtyard area, pizza oven and a beautifully built-in bar area.

The main bedroom offering a beautiful dressing room and leads to a big balcony with views. The modern bathrooms compliments each bedroom individually. Upstairs you are welcomed by a pyjama lounge with its own coffee station for evening relaxation together with the family.
A spacious master chef kitchen and...