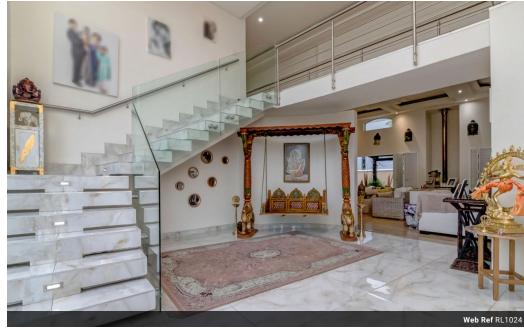

## 5 Bedroom home with cottage in Helderfontein Eco Estate

Spacious five-bedroom residence, complete with a fully-equipped separate cottage situated in Helderfontein Estate. This contemporary home boasts a striking double-volume glass entrance and an impressive staircase that bathes the interior in natural light. On entering this lovely family home, you are greeted with an open plan design, lots of natural light and space. The open-plan kitchen, equipped with a gas hob, seamlessly blends with the living rooms and extends to a double patio overlooking a meticulously landscaped garden and a generously sized, sun-soaked, solar-heated pool. The expansive living and dining area, adorned with a wood-burning combustion fireplace, features high vaulted ceilings, accentuating the home's generous proportions. The accommodation comprises of five en-suite bedrooms, three on the upper level and..