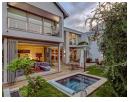

## Features

| Pets Allowed | Yes |             |     |            |       |
|--------------|-----|-------------|-----|------------|-------|
| Interior     |     | Exterior    |     | Sizes      |       |
| Bedrooms     | 4   | Garages     | 2   | Floor Size | 397m² |
| Bathrooms    | 4.5 | Security    | Yes | Land Size  | 773m² |
| Kitchens     | 1   | Dom. Accom. | 1   |            |       |
| Recep. Rooms | 3   | Pool        | Yes |            |       |
| •            |     | Views       | Yes |            |       |