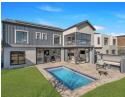

The heart of the home, an open-plan modern kitchen, is a masterpiece of design. Equipped with integrated appliances, a separate scullery, and laundry room, it caters to every culinary need.

The living areas..

## **Features**

| Pets Allowed | Yes |             |     |            |       |
|--------------|-----|-------------|-----|------------|-------|
| Interior     |     | Exterior    |     | Sizes      |       |
| Bedrooms     | 4   | Garages     | 2   | Floor Size | 272m² |
| Bathrooms    | 4.5 | Security    | Yes | Land Size  | 600m² |
| Kitchens     | 1   | Dom. Accom. | 1   |            |       |
| Recep. Rooms | 2   | Pool        | Yes |            |       |
| Studios      | 1   |             |     |            |       |