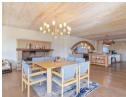

From the beautiful inviting entrance to the open plan reception areas, this home has magnificent spaces that are well-proportioned, and lend themselves to both grand entertaining and informal relaxation. The reception areas open up with stack back doors, to the double-sized patio with stunning views over the river and greenbelt. The open plan lounge has a large wood fireplace, a fitted bar area, a dining room,...