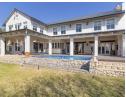

Exquisite family home in Helderfontein Estate overlooking the river and greenbelt

5 Bedroom family home in Helderfontein estate.

A luxurious family home with first-class finishes and a design that features a light and bright interior with high ceilings, featuring exposed beams, plantation shutters, wooden ceiling finishes downstairs, three large fireplaces and open plan reception areas. This exquisite open plan area looks out onto your deck and pool area, and has magnificent views over the river.

From the beautiful inviting entrance to the open plan reception areas, this home has magnificent spaces that are well-proportioned, and lend themselves to both grand entertaining and informal relaxation. The reception areas open up with stack back doors, to the double-sized patio with stunning views over the river and greenbelt. The open plan lounge has a large wood fireplace, a fitted bar area, a dining room,...