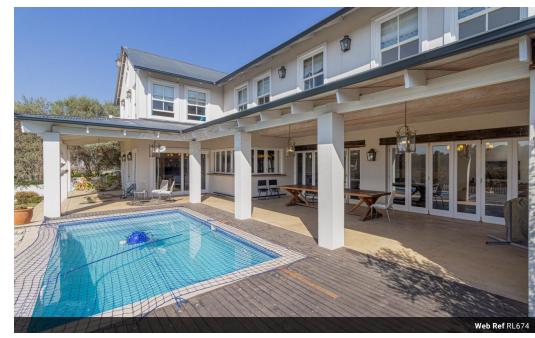

Exquisite family home in Helderfontein Estate overlooking the river and greenbelt

5 Bedroom family home in Helderfontein estate.

A luxurious family home with first-class finishes and a design that features a light and bright interior with high ceilings, featuring exposed beams, plantation shutters, wooden ceiling finishes downstairs, three large fireplaces and open plan reception areas. This exquisite open plan area looks out onto your deck and pool area, and has magnificent views over the river.

From the beautiful inviting entrance to the open plan reception areas, this home has magnificent spaces that are well-proportioned, and lend themselves to both grand entertaining and informal relaxation. The reception areas open up with stack back doors, to the double-sized patio with stunning views over the river and greenbelt. The open plan lounge has a large wood fireplace, a fitted bar area, a dining room,...