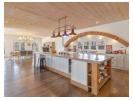

From the beautiful inviting entrance to the open plan reception areas, this home has magnificent spaces that are well-proportioned, and lend themselves to both grand entertaining and informal relaxation. The reception areas open up with stack back doors, to the double-sized patio with stunning views over the river and greenbelt. The open plan lounge has a large wood fireplace, a fitted bar area, a dining room,...