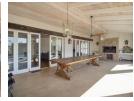

Exquisite family home in Helderfontein Estate overlooking the river and greenbelt

5 Bedroom family home in Helderfontein estate.

A luxurious family home with first-class finishes and a design that features a light and bright interior with high ceilings, featuring exposed beams, plantation shutters, wooden ceiling finishes downstairs, three large fireplaces and open plan reception areas. This exquisite open plan area looks out onto your deck and pool area, and has magnificent views over the river.

From the beautiful inviting entrance to the open plan reception areas, this home has magnificent spaces that are well-proportioned, and lend themselves to both grand entertaining and informal relaxation. The reception areas open up with stack back doors, to the double-sized patio with stunning views over the river and greenbelt. The open plan lounge has a large wood fireplace, a fitted bar area, a dining room,...