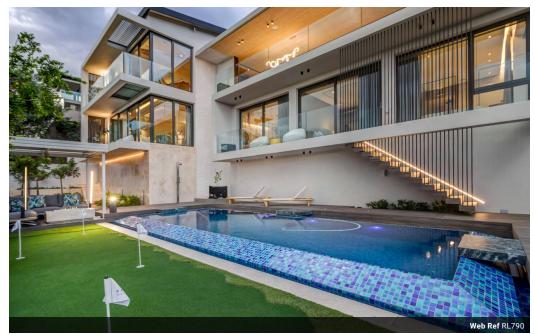

## Contemporary masterpiece in Helderfontein Estate

#### DUAL MANDATE

Beautiful architectural designed, three-level family home, with emphasis on luxury and open plan living, and scenic uninterrupted river views and views over the estate. Sophisticated imagination and totally stylish modern finishes throughout. An impressive entrance to this magnificent home with a large koi pond leads to a private cinema lounge. This luxurious home offers magnificent flow and the latest building materials on the market, and outstanding accommodation for the whole family. A masterpiece with panoramic views over the adjacent woodland and river valley, is a truly unique and spectacular home. The open-plan formal lounge, dining room, and kitchen flow seamlessly out to the elevated patio upstairs with large cavity sliding doors, which create stunning views to embrace on every occasion. Open plan...