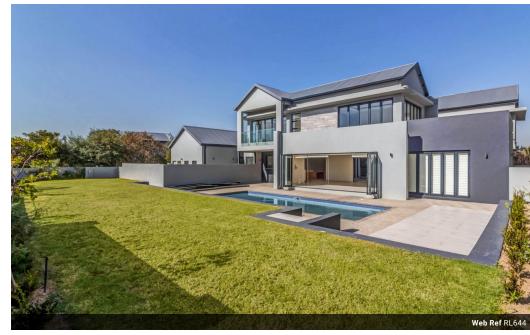

## 5 Bedroom modern home in Steyn City

Entering this lovely home through a large glass door, double volume entrance, and an impressive staircase, the feeling of a well-

designed home comes to mind.

This large North-facing family home offers five spacious sunny bedrooms, all en-suite, with four bedrooms upstairs and a guest bedroom downstairs. The main bedroom has a functional extensive walk-in wardrobe and a stunning bathroom.

There is a greenbelt area on the Southern side of the home. Three sun-drenched reception rooms with stack-back doors throughout the private and secured courtyard area, between the lounges and dining area, and more stack-back doors to the swimming pool area create an easy flow and entertaining. The well-appointed kitchen is fitted with a centre island with an electric hob, two eye-level ovens, and a Smeg gas stove and hob, situated in the...