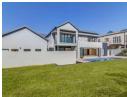

There is a greenbelt area on the Southern side of the home. Three sun-drenched reception rooms with stack-back doors throughout the private and secured courtyard area, between the lounges and dining area, and more stack-back doors to the swimming pool area create an easy flow and entertaining. The well-appointed kitchen is fitted with a centre island with an electric hob, two eye-level ovens, and a Smeg gas stove and hob, situated in the...