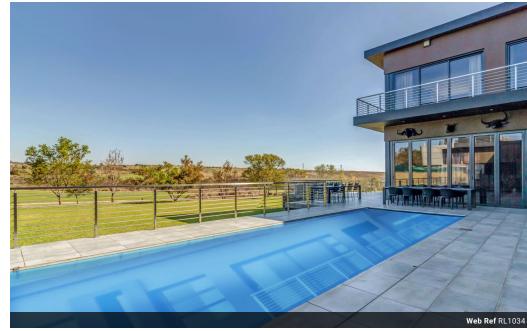

## Imposing designer home on the golf course

Come home to enjoy the expansive views over the golf course and fairway from this impressive designer home set on a large stand. With bold designer cues throughout, the home can take full advantage of its premier position on the golf course. A fully automated system that controls all aspects of the home, you are welcomed by a sweeping, ultra-modern staircase that leads to the upstairs bedrooms and patio. The home offers four en-suite bedrooms, with the main bedroom offering a lounge area with a walkin dressing room leading towards the bathroom area. Three reception rooms allow for effortless entertaining, with the swimming pool area being the patio's focal point overlooking the fairway. The home offers a large flatlet with a separate entrance with a large bedroom, living area, and kitchen. The home offers a designer kitchen...

## Features

| Pets Allowed | Yes |             |     |            |                     |
|--------------|-----|-------------|-----|------------|---------------------|
| Interior     |     | Exterior    |     | Sizes      |                     |
| Bedrooms     | 5   | Garages     | 4   | Floor Size | 1,000m <sup>2</sup> |
| Bathrooms    | 5.5 | Security    | Yes | Land Size  | 1,778m²             |
| Kitchens     | 2   | Dom. Accom. | 1   |            |                     |
| Recep. Rooms | 5   | Pool        | Yes |            |                     |
| Studies      | 1   | Views       | Yes |            |                     |