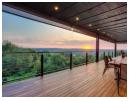

## **GROUND FLOOR**

- Private enclosed courtyard
- Bio pool and green wall garden
- Main living area (open-plan kitchen, dining room and living Room) Scullery with walk-in fridge
- Laundry
- Cigar lounge
- Guest cloakroom
- Master bedroom (en-suite, 2 x walk-in closets). Opens to deck
- Covered deck with roll-down shading, custom bar & pizza oven
- 2 x Double garages
  2 x Double covered parking