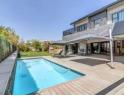

## 6 Bedroom family home

Set on a large stand, this beautiful family home offers space, ample bedrooms and patio designed around all-year entertainment. The home offers 6 bedrooms all en-suite to cater for the larger family's needs. Flowing open-plan spaces downstairs consisting of family lounge leading towards the covered patio with outside dining. Wine room, pizza oven and fire pit adds to the offering. The home offers a well equipped kitchen and large scullery with breakfast bar and separate pantry. Additional features are 4 garages, staff accommodation, solar backup power system and surround sound system.

## **Features**

| Pets Allowed | Yes |                     |     |            |                     |
|--------------|-----|---------------------|-----|------------|---------------------|
| Interior     |     | Exterior            |     | Sizes      |                     |
| Bedrooms     | 6   | Garages             | 4   | Floor Size | 700m²               |
| Bathrooms    | 7   | Carports / Parkings | 4   | Land Size  | 1,365m <sup>2</sup> |
| Recep. Rooms | 3   | Dom. Accom.         | 1   |            |                     |
| ·            |     | Pool                | Yes |            |                     |
|              |     |                     |     |            |                     |