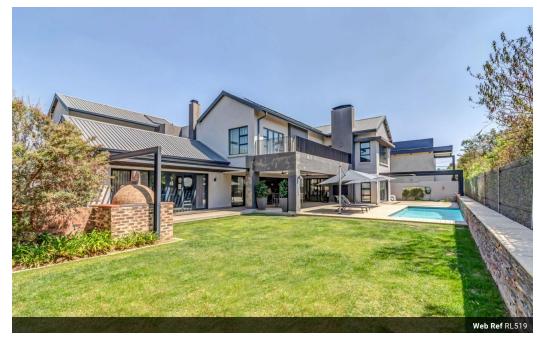

## 6 Bedroom family home

Set on a large stand, this beautiful family home offers space, ample bedrooms and patio designed around all-year entertainment. The home offers 6 bedrooms all en-suite to cater for the larger family's needs. Flowing open-plan spaces downstairs consisting of family lounge leading towards the covered patio with outside dining. Wine room, pizza oven and fire pit adds to the offering. The home offers a well equipped kitchen and large scullery with breakfast bar and separate pantry. Additional features are 4 garages, staff accommodation, solar backup power system and surround sound system.

Large garden area for the kids to play in with the entertainment area of the house designed around maximising the privacy of the

Call today for a private viewing.

At Malherbex Property Group, we endeavour to give you the most...

## **Features**

| Pets Allowed | Yes |                     |     |            |                     |
|--------------|-----|---------------------|-----|------------|---------------------|
| Interior     |     | Exterior            |     | Sizes      |                     |
| Bedrooms     | 6   | Garages             | 4   | Floor Size | 700m²               |
| Bathrooms    | 7   | Carports / Parkings | 4   | Land Size  | 1,365m <sup>2</sup> |
| Recep. Rooms | 3   | Dom. Accom.         | 1   |            |                     |
| ·            |     | Pool                | Yes |            |                     |
|              |     |                     |     |            |                     |