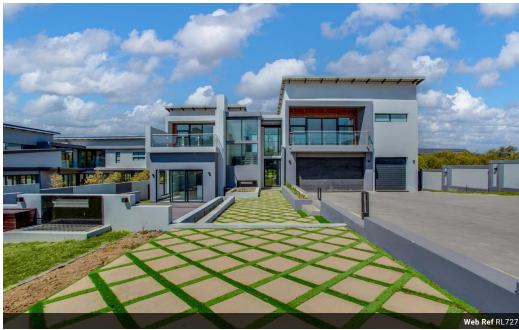

Monthly Levy R4,870

Modern and stylish family home

This North-facing, modern and stylish home lends itself to family living and indoor / outdoor entertainment.

Monthly Bond Repayment R154,828.26 Calculated over 20 years at 11% with no deposit.

The house features a grand, double-volume foyer, descending into an open-plan living and dining room, which is separated by a double-sided gas fireplace. The masterchef kitchen, with integrated Smeg appliances, offers a walk-in pantry and separate scullery / laundry. There is a built-in braai and bar area for the discerning entertainer, which seamlessly flows towards the outdoor patio overlooking the garden and pool.

Upstairs boasts a spacious pajama lounge, with 4 en-suite bedrooms, all with air conditioning, built-in cupboards and private balconies. The upstairs area also features a library / study and a home cinema. An additional guest bedroom is located downstairs, with a private, en-suite...