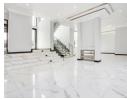

The house features a grand, double-volume foyer, descending into an open-plan living and dining room, which is separated by a double-sided gas fireplace. The masterchef kitchen, with integrated Smeg appliances, offers a walk-in pantry and separate scullery / laundry. There is a built-in braai and bar area for the discerning entertainer, which seamlessly flows towards the outdoor patio overlooking the garden and pool.