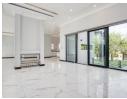

The house features a grand, double-volume foyer, descending into an open-plan living and dining room, which is separated by a double-sided gas fireplace. The masterchef kitchen, with integrated Smeg appliances, offers a walk-in pantry and separate scullery / laundry. There is a built-in braai and bar area for the discerning entertainer, which seamlessly flows towards the outdoor patio overlooking the garden and pool.