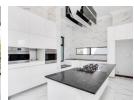

The house features a grand, double-volume foyer, descending into an open-plan living and dining room, which is separated by a double-sided gas fireplace. The masterchef kitchen, with integrated Smeg appliances, offers a walk-in pantry and separate scullery / laundry. There is a built-in braai and bar area for the discerning entertainer, which seamlessly flows towards the outdoor patio overlooking the garden and pool.