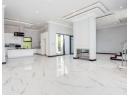

The house features a grand, double-volume foyer, descending into an open-plan living and dining room, which is separated by a double-sided gas fireplace. The masterchef kitchen, with integrated Smeg appliances, offers a walk-in pantry and separate scullery / laundry. There is a built-in braai and bar area for the discerning entertainer, which seamlessly flows towards the outdoor patio overlooking the garden and pool.