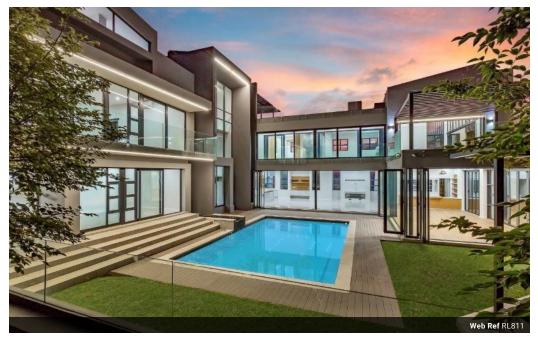

## Architectural masterpiece

5.5 😭 4

Contemporary and spectacular family home with panoramic views over the parklands of the prestigious Steyn City offering a lifestyle reserved for the select few.

Built for entertainment, the five-bedroom home emphasizes open-plan, spacious living combined with laid-back luxury.

The impressive portico at the front entrance boasts fountains and a water feature that visibly extends beneath the house and out to the swimming pool beyond.

The marblesque floors of the triple-volume entrance hall lead to an elevator and floating wooden staircase ascending to the levels above.