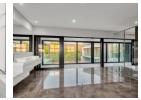

On the ground level, a grand living hall comprises an open-plan kitchen with SMEG appliances (including an integrated fridge and freezer), a massive open-plan dining and lounge area with a gas fireplace, integrated sound, and walls of glass stacker...