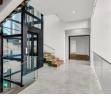

The impressive portico at the front entrance boasts fountains and a water feature that visibly extends beneath the house and out to the swimming pool beyond.

The marblesque floors of the triple-volume entrance hall lead to an elevator and floating wooden staircase ascending to the levels above.