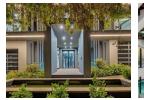

The impressive portico at the front entrance boasts fountains and a water feature that visibly extends beneath the house and out to the swimming pool beyond.

The marblesque floors of the triple-volume entrance hall lead to an elevator and floating wooden staircase ascending to the levels above.