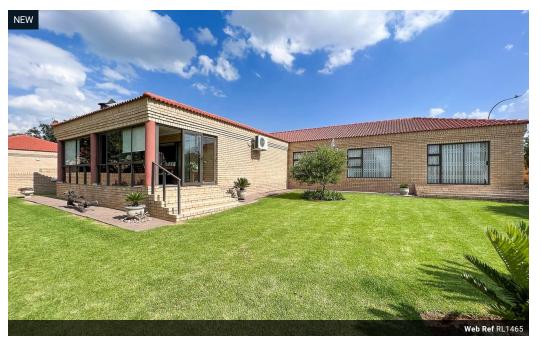

## Elegant and chic home with views of the Vaal river

**a** 2

Discover this sunny, stylish, and delightful home offering an open-plan lounge and dining areas with access to the gloriously manicured and fully walled garden hosting several cycads.

This home encloses a tiled patio with aluminium sliding windows, roller blinds, and a built-in braai.

Open-plan kitchen with Oak wood countertops, gas hob, and electric eye-level oven, plus plumbing for washing machine and dishwasher.

Three warm carpeted bedrooms, ceiling fans, and air conditioners. The main bedroom has a walk-in dressing area and access to the garden.

Two Full bathrooms with ceiling heaters.

There is a double-automated garage, ample paved parking, and an enclosed, sizeable paved courtyard with a fold-away washing line.