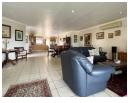

## Elegant and chic home with views of the Vaal river

**a** 2

Discover this sunny, stylish, and delightful home offering an open-plan lounge and dining areas with access to the gloriously manicured and fully walled garden hosting several cycads.

This home encloses a tiled patio with aluminium sliding windows, roller blinds, and a built-in braai.

Open-plan kitchen with Oak wood countertops, gas hob, and electric eye-level oven, plus plumbing for washing machine and dishwasher.

Three warm carpeted bedrooms, ceiling fans, and air conditioners. The main bedroom has a walk-in dressing area and access to the garden.

Two Full bathrooms with ceiling heaters.

There is a double-automated garage, ample paved parking, and an enclosed, sizeable paved courtyard with a fold-away washing line.