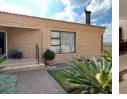

This home encloses a tiled patio with aluminium sliding windows, roller blinds, and a built-in braai.

Open-plan kitchen with Oak wood countertops, gas hob, and electric eye-level oven, plus plumbing for washing machine and dishwasher.

Three warm carpeted bedrooms, ceiling fans, and air conditioners. The main bedroom has a walk-in dressing area and access to the garden.

Two Full bathrooms with ceiling heaters.

There is a double-automated garage, ample paved parking, and an enclosed, sizeable paved courtyard with a fold-away washing line.