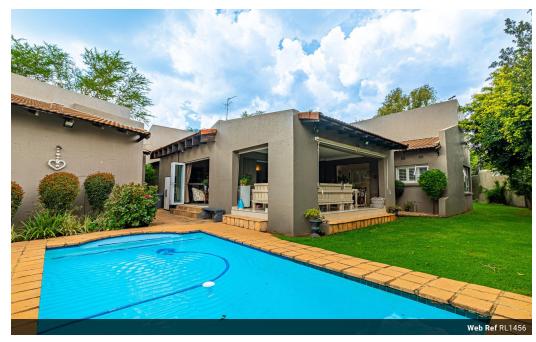

## Elegant & Spacious Single-Storey Home - Entertainer's Dream!

Elegant & Spacious Single-Storey Home - Entertainer's Dream!

This beautifully designed 5-bedroom home, with one room perfect for a home office, offers the ultimate in space, comfort, and entertainment. From the moment you step into the welcoming entrance hall, you're drawn into the heart of the home-a stunning open-plan kitchen, casual dining, and lounge area featuring a cozy Jetmaster fireplace.

For more formal gatherings, enjoy a separate dining room, while the entertainment lounge with a built-in bar seamlessly flows onto an undercover patio overlooking the landscaped garden and sparkling pool. Stackable aluminium doors allow this space to be enclosed, with a wood-burning combustion fireplace ensuring warmth during the colder months.