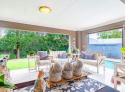

For more formal gatherings, enjoy a separate dining room, while the entertainment lounge with a built-in bar seamlessly flows onto an undercover patio overlooking the landscaped garden and sparkling pool. Stackable aluminium doors allow this space to be enclosed, with a wood-burning combustion fireplace ensuring warmth during the colder months.