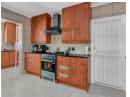

With three distinct reception areas, including an additional family room that opens onto the patio, this home provides ample space for both relaxation and gatherings. The open-plan dining area seamlessly flows into a well-appointed kitchen, complete with granite countertops and a separate scullery that offers plenty of room for appliances. Adjacent to the scullery is a private room with its own entrance, perfect for a home office, man cave, or additional lounge space.