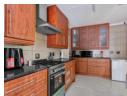

With three distinct reception areas, including an additional family room that opens onto the patio, this home provides ample space for both relaxation and gatherings. The open-plan dining area seamlessly flows into a well-appointed kitchen, complete with granite countertops and a separate scullery that offers plenty of room for appliances. Adjacent to the scullery is a private room with its own entrance, perfect for a home office, man cave, or additional lounge space.