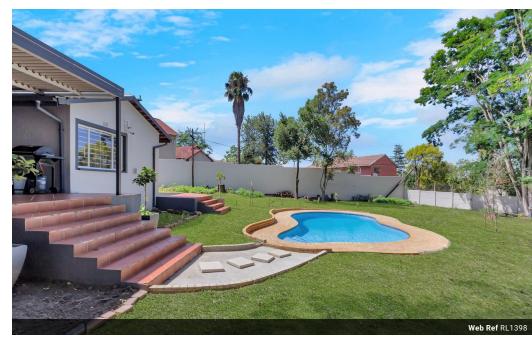

## Recently Renovated Family Retreat

This beautifully updated home is designed for modern living and effortless entertaining. The main entrance welcomes you into a spacious, light-filled interior that blends style, comfort, and security.

With three distinct reception areas, including an additional family room that opens onto the patio, this home provides ample space for both relaxation and gatherings. The open-plan dining area seamlessly flows into a well-appointed kitchen, complete with granite countertops and a separate scullery that offers plenty of room for appliances. Adjacent to the scullery is a private room with its own entrance, perfect for a home office, man cave, or additional lounge space.

## **Features**

| Pets Allowed | Yes |                     |     |            |         |
|--------------|-----|---------------------|-----|------------|---------|
| Interior     |     | Exterior            |     | Sizes      |         |
| Bedrooms     | 3   | Garages             | 2   | Floor Size | 311m²   |
| Bathrooms    | 2.5 | Carports / Parkings | 4   | Land Size  | 1,487m² |
| Kitchens     | 1   | Security            | Yes |            |         |
| Recep. Rooms | 3   | Dom. Accom.         | 1   |            |         |
|              |     | Pool                | Yes |            |         |
|              |     | Views               | Yes |            |         |

Pets Allowed Private Pool Maids Room Barbecue Area Electric Fencing Electric Gate Electric Garage Laundry