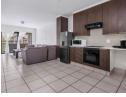

### Scenic Views and Security

Experience the charm of Cedar Hills Private Estate in this stunning 2-bedroom upstairs apartment. The modern kitchen features ample storage and space for two under-counter appliances. Flowing seamlessly into an open-plan living area, which opens up to a delightful balcony-ideal for enjoying a winter drink or watching a summer sunset. Take in the beauty of vibrant sunsets, as well as the surrounding birdlife and natural surroundings.

The spacious and light-filled bedrooms, including a master suite with its own en-suite bathroom, offer comfort and serenity. The shared bathroom has a bathtub, while the en-suite is equipped with a shower. For added convenience, a linen cupboard is tucked away in the passage.