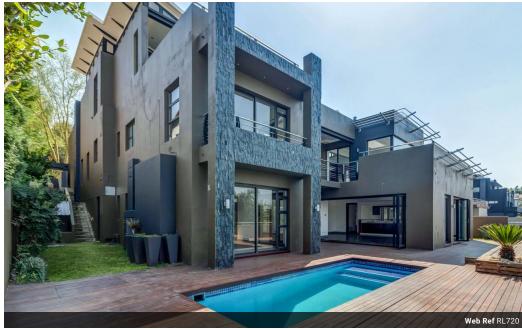

## Spectacular ultra-modern home with breathtaking views

A home with a difference for the selective property connoisseur, set on a ridge overlooking the Colorado Links golf course in the Eagle Canyon Golf Estate.

Boasting various reception areas, a separate cigar/wine lounge, built-in bar with access to the decked pool area.

Four en-suite bedrooms with balcony access, main bedroom with a separate study, and access to a balcony-jacuzzi with

uninterrupted views of the golf course.

Staff accommodation and garaging for five cars.

Eagle Canyon Estate prides itself with a top-notch clubhouse offering a restaurant, bar, spa, and gym.

A wonderful lifestyle to admire offering green belts and dams.