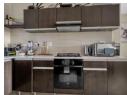

A contemporary kitchen with a gas stove, generous storage for two under-counter units, and a dedicated space for a refrigerator adjoins the living area. A spacious corridor leads to two well-proportioned bedrooms, including a master suite with an en suite bathroom complete with a shower, while the additional bathroom features both a shower and a tub for added convenience.