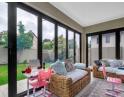

The open-plan living space boasts a lounge and dining area with exquisite built-in cabinets and a focal point fireplace, perfect for cozy gatherings. The spacious kitchen features Ceasarstone countertops, a convenient pantry cupboard, a gas burner, ample space for a double fridge, and a separate scullery. Entertaining is a breeze as the living space seamlessly flows onto a fully covered and enclosed patio, complete with stacking doors that lead to the expansive and secluded garden. A guest cloakroom downstairs adds practicality to the layout. Upstairs, three bedrooms await, all adorned with laminate flooring, alongside two stylish bathrooms boasting showers, baths, and...