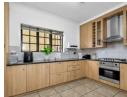

The open-plan living space boasts a lounge and dining area with exquisite built-in cabinets and a focal point fireplace, perfect for cozy gatherings. The spacious kitchen features Ceasarstone countertops, a convenient pantry cupboard, a gas burner, ample space for a double fridge, and a separate scullery. Entertaining is a breeze as the living space seamlessly flows onto a fully covered and enclosed patio, complete with stacking doors that lead to the expansive and secluded garden. A guest cloakroom downstairs adds practicality to the layout. Upstairs, three bedrooms await, all adorned with laminate flooring, alongside two stylish bathrooms boasting showers, baths, and...