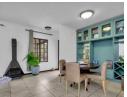

The open-plan living space boasts a lounge and dining area with exquisite built-in cabinets and a focal point fireplace, perfect for cozy gatherings. The spacious kitchen features Ceasarstone countertops, a convenient pantry cupboard, a gas burner, ample space for a double fridge, and a separate scullery. Entertaining is a breeze as the living space seamlessly flows onto a fully covered and enclosed patio, complete with stacking doors that lead to the expansive and secluded garden. A guest cloakroom downstairs adds practicality to the layout. Upstairs, three bedrooms await, all adorned with laminate flooring, alongside two stylish bathrooms boasting showers, baths, and...