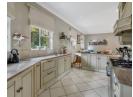

As you step through the front door, you're welcomed into a light and airy open-plan living space. The lounge and dining areas feature sleek, modern tiles and flow effortlessly into the well-equipped kitchen, complete with granite countertops, a built-in gas stove, ample cupboard space, and a designated laundry area. The open-plan design extends out onto a spacious deck overlooking an infinity pool and well-manicured scenic garden ideal for entertaining or simply enjoying the...