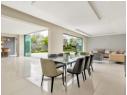

The ground floor offers a refined living experience with three spacious reception areas. A generously sized lounge, enhanced by frameless stacking doors, creates a seamless indoor-outdoor flow, perfect for entertaining. The open-plan dining space is strategically positioned adjacent to the gourmet kitchen, which features high-gloss white cabinetry, a premium gas stove and integrated appliances, a separate scullery, and a dedicated...