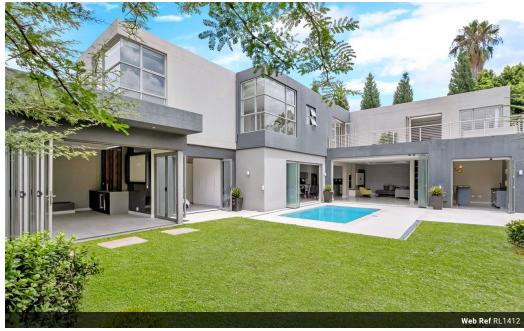

## Exquisite Contemporary Masterpiece in Prime Location

Offers from R8,900,000.

From the moment you arrive, a sophisticated water feature and an impressive double-volume entrance hall set the tone for this contemporary masterpiece, flooding the home with natural light. Designed for the discerning buyer, this architectural marvel seamlessly blends modern elegance with functional luxury, highlighted by expansive glass elements and sleek finishes.

The ground floor offers a refined living experience with three spacious reception areas. A generously sized lounge, enhanced by frameless stacking doors, creates a seamless indoor-outdoor flow, perfect for entertaining. The open-plan dining space is strategically positioned adjacent to the gourmet kitchen, which features high-gloss white cabinetry, a premium gas stove and integrated appliances, a separate scullery, and a dedicated...