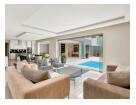

The ground floor offers a refined living experience with three spacious reception areas. A generously sized lounge, enhanced by frameless stacking doors, creates a seamless indoor-outdoor flow, perfect for entertaining. The open-plan dining space is strategically positioned adjacent to the gourmet kitchen, which features high-gloss white cabinetry, a premium gas stove and integrated appliances, a separate scullery, and a dedicated...