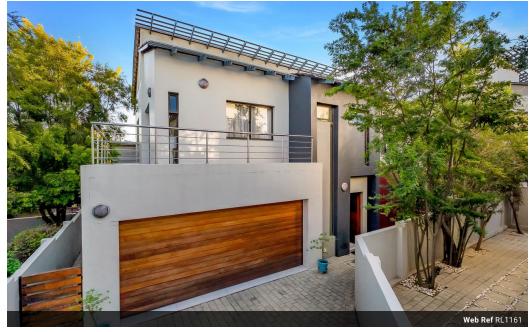

 Monthly Levy R1,930
 Monthly Rates R1,300

Contemporary 3 bedroom Cluster

Introducing this elegant modern 3-bedroom, 2.5-bathroom cluster home nestled within a secure estate in Craigavon.

The entrance leads to a spacious open-plan living area bathed in natural light through the sliding doors which ensure a seamless flow between indoor and outdoor spaces making it the ideal home for entertaining. Step out onto the covered patio with a built-in braai area, overlooking a low-maintenance garden, adding to the home's elegant simplicity and practicality. The kitchen boasts sleek granite countertops and ample storage, seamlessly merging elegance with practicality. A well-lit, scenic staircase leads to three bedrooms, including a serene main bedroom with an ensuite bathroom and built-in cupboards, providing a tranquil retreat.

## Features

| Pets Allowed | Yes |          |     |           |                   |
|--------------|-----|----------|-----|-----------|-------------------|
| Interior     |     | Exterior |     | Sizes     |                   |
| Bedrooms     | 3   | Garages  | 2   | Land Size | 253m <sup>2</sup> |
| Bathrooms    | 2.5 | Security | Yes |           |                   |
| Kitchens     | 1   | Pool     | No  |           |                   |
| Recep. Rooms | 2   |          |     |           |                   |
| Furnished    | No  |          |     |           |                   |