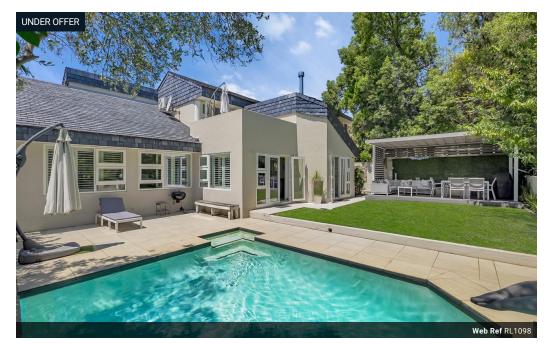

## Luxury Living at its Finest

A meticulously renovated, exquisite 4-bedroom home nestled within the prestigious Dainfern Golf Estate, boasting captivating fairway views and exudes sophistication and style.

Step into a world of elegance as you enter the heart of this residence, where a stunning hi-gloss white kitchen awaits, complete with a spacious center island, gas hob, and integrated appliances.

Seamlessly flowing into the dining room and lounge adorned with a cozy closed fireplace, this home is designed for effortless entertaining. Sliding doors beckon you to explore the manicured garden, entertainer's patio, and inviting swimming pool area, offering the perfect backdrop for outdoor gatherings.