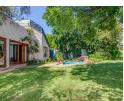

The open-plan design seamlessly connects three reception areas, featuring a warm wood fireplace at the heart of the lounge,

dining, and kitchen spaces. The well-appointed kitchen boasts a gas hob, island, and harmonious integration with the dining room and lounge.