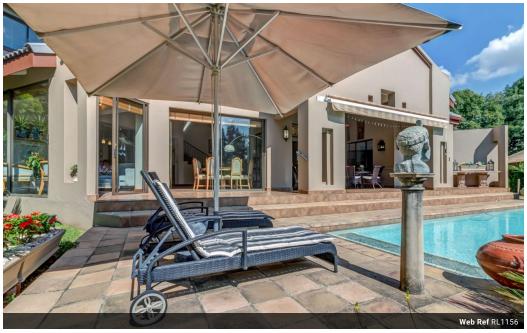

## 4 Bedroom Family Home with beautiful views in Dainfern Golf Estate

Nestled within the prestigious Dainfern Golf Estate, this exceptional four-bedroom home caters to the desires of a discerning family seeking elegance, space, and tranquility on a 1365 sqm stand and stunning views. Unique design for maximum privacy. Step into a world of refined living where two separate wings ensure privacy for each family member. No more clustered bedrooms - experience a harmonious balance between togetherness and personal space. Perfect privacy for older children or extended family. Enter through a grand entrance hall adorned with high beamed ceilings, setting the tone for the elegance that awaits. Discover expansive glass-enclosed living areas, including a sun-drenched open-plan lounge, a

modern kitchen boasting granite countertops, and a gas stove with a separate scullery and laundry area. Embrace the joy...

## Features

| Pets Allowed | Yes |          |     |            |                     |
|--------------|-----|----------|-----|------------|---------------------|
| Interior     |     | Exterior |     | Sizes      |                     |
| Bedrooms     | 4   | Garages  | 2   | Floor Size | 425m <sup>2</sup>   |
| Bathrooms    | 4.5 | Security | Yes | Land Size  | 1,363m <sup>2</sup> |
| Kitchens     | 1   | Pool     | Yes |            |                     |
| Recep. Rooms | 3   | Views    | Yes |            |                     |