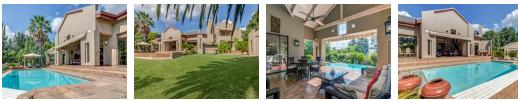

## 4 Bedroom Family Home with beautiful views in Dainfern Golf Estate

Nestled within the prestigious Dainfern Golf Estate, this exceptional four-bedroom home caters to the desires of a discerning family seeking elegance, space, and tranquility on a 1365 sqm stand and stunning views. Unique design for maximum privacy. Step into a world of refined living where two separate wings ensure privacy for each family member. No more clustered bedrooms - experience a harmonious balance between togetherness and personal space. Perfect privacy for older children or extended family. Enter through a grand entrance hall adorned with high beamed ceilings, setting the tone for the elegance that awaits. Discover expansive glass-enclosed living areas, including a sun-drenched open-plan lounge, a

modern kitchen boasting granite countertops, and a gas stove with a separate scullery and laundry area. Embrace the joy...

## Features

| Pets Allowed | Yes |          |     |            |                     |
|--------------|-----|----------|-----|------------|---------------------|
| Interior     |     | Exterior |     | Sizes      |                     |
| Bedrooms     | 4   | Garages  | 2   | Floor Size | 425m <sup>2</sup>   |
| Bathrooms    | 4.5 | Security | Yes | Land Size  | 1,363m <sup>2</sup> |
| Kitchens     | 1   | Pool     | Yes |            |                     |
| Recep. Rooms | 3   | Views    | Yes |            |                     |