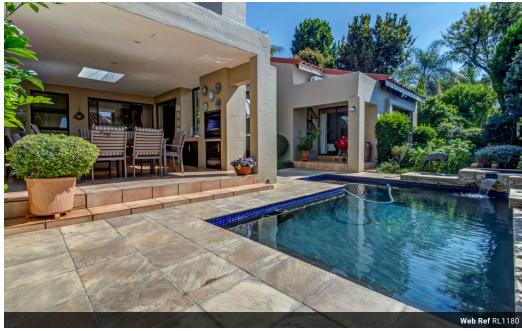

## Perfect starter home in Dainfern Golf Estate

Immaculate family home that offers it all on a budget, this delightful residence prioritizes simplicity and comfort, inviting you to embrace its charms.

An exceptional opportunity beckons for those embarking on their homeownership journey, astute investors, or individuals seeking a more manageable living space. Within this meticulously maintained abode lies everything one desires in a first home or investment property, thoughtfully packaged and awaiting your arrival. Boasting a blend of elegance and functionality, the residence effortlessly transitions from day to night, accentuating its entertainment prowess and seamless indoor-outdoor flow.

Featuring three spacious bedrooms, three newly refurbished bathrooms, and an inviting lounge/dining area, alongside a cozy family room, this home captivates with its clever layout...

## Features

| Pets Allowed | Yes |             |     |            |                   |
|--------------|-----|-------------|-----|------------|-------------------|
| Interior     |     | Exterior    |     | Sizes      |                   |
| Bedrooms     | 4   | Garages     | 2   | Floor Size | 315m <sup>2</sup> |
| Bathrooms    | 3.5 | Dom. Accom. | 1   | Land Size  | 627m²             |
| Recep. Rooms | 3   | Pool        | Yes |            |                   |
| Studies      | 1   |             |     |            |                   |