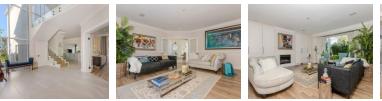

Step inside to discover three exquisite reception rooms, each designed with elegance and comfort in mind. The formal lounge and dining room feature cozy gas fireplaces, perfect for intimate gatherings or quiet evenings at home. Adjacent is the open-plan family TV room, seamlessly connected to the kitchen, creating a harmonious space for family time and entertaining. The kitchen itself is a chef's delight, boasting integrated appliances, a convenient gas hob, and a separate laundry room for added convenience.

Venture outside through the sliding doors and onto the covered patio, where you'll find the...