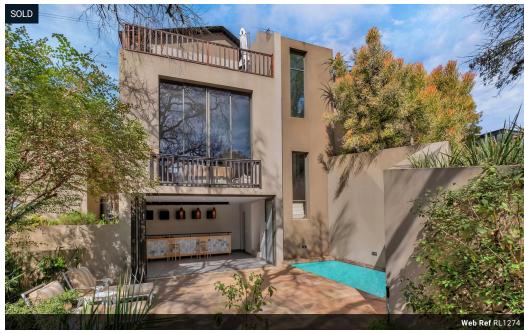

## Contemporary home in private setting

EXCLUSIVE AGENT: Situated in one of the smallest villages in the estate with minimum traffic, this contemporary home offers something different to the discerning Dainfern buyer. With a strong European feel and design, the house covers three levels set amongst a beautiful established garden. Three spacious bedrooms, all en-suite are on offer with one bedroom that could be utilized as a separate flatlet with own entrance, living area, and office. Split level design around the dining and lounge areas, with a well-equipped kitchen and covered patio at the back. The ground floor level offers an entertainment area and swimming pool with bar/pool room. The house provides design features such as cavity doors and ample glass to allow for natural light throughout the home. This house can easily be turned into a four bedroom house...

## Features

| Pets Allowed | Yes |             |     |            |                   |
|--------------|-----|-------------|-----|------------|-------------------|
| Interior     |     | Exterior    |     | Sizes      |                   |
| Bedrooms     | 3   | Garages     | 3   | Floor Size | 520m <sup>2</sup> |
| Bathrooms    | 3.5 | Dom. Accom. | 1   | Land Size  | 920m²             |
| Recep. Rooms | 3   | Pool        | Yes |            |                   |
| Studies      | 1   |             |     |            |                   |