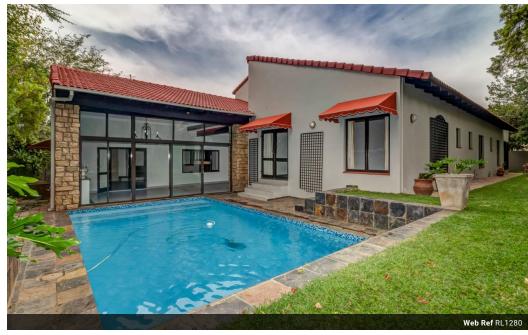

## Asking R5 500 000 negotiable

Welcome to the epitome of secure living in the prestigious Dainfern Golf Estate. This newly renovated property seamlessly blends contemporary style with functionality, offering a truly exquisite living experience.

Step inside this open-plan haven, where three reception rooms effortlessly flow into one another, creating a harmonious space for both relaxation and entertainment. The property boasts three bedrooms, with the main bedroom featuring a private en suite, and an additional well-appointed bathroom to cater to the needs of the household. The study could be used as a 4th bedroom.

## Features

| Pets Allowed | Yes |             |     |            |                     |
|--------------|-----|-------------|-----|------------|---------------------|
| Interior     |     | Exterior    |     | Sizes      |                     |
| Bedrooms     | 3   | Garages     | 2   | Floor Size | 515m <sup>2</sup>   |
| Bathrooms    | 2.5 | Security    | Yes | Land Size  | 1,077m <sup>2</sup> |
| Kitchens     | 1   | Dom. Accom. | 1   |            |                     |
| Recep. Rooms | 3   | Pool        | Yes |            |                     |