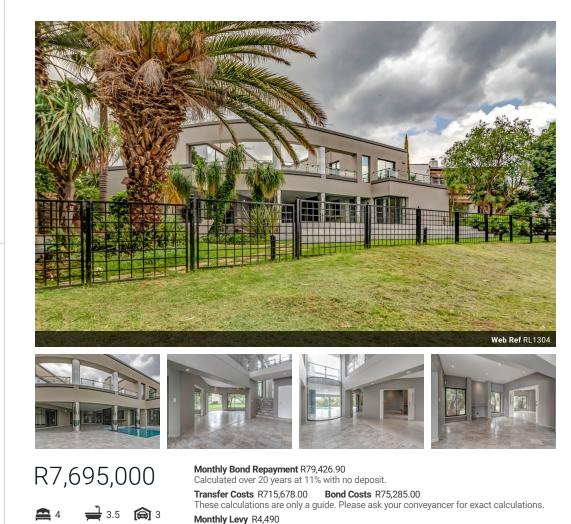

## 011 7869364

Unit 1 Cyrus House (Building 13) Mulberry Hill Office Park, Dainfern, Sandton, 2191

Exquisite Home in a Prime Position

Experience the epitome of luxury living with this exquisite residence nestled alongside the 13th hole, offering uninterrupted vistas of the picturesque golf course. Radiating elegance and refinement, this home is ideal for both comfort and lavish entertaining.

The grandeur of the property is accentuated by its expansive windows, skylights, and soaring double-volume ceilings, bathing the interiors in abundant natural light. Boasting four bedrooms, three of which are located upstairs including a sumptuous primary en suite bedroom, and an additional en suite bedroom downstairs, the layout effortlessly caters to modern lifestyles. A study/home office is also situated on the upper level.

Seamlessly integrating indoor and outdoor living, the three reception rooms flow gracefully from the well-appointed kitchen with integrated...

## Features

| Pets Allowed | Yes |                     |     |            |
|--------------|-----|---------------------|-----|------------|
| Interior     |     | Exterior            |     | Sizes      |
| Bedrooms     | 4   | Garages             | 3   | Floor Size |
| Bathrooms    | 3.5 | Carports / Parkings | 3   | Land Size  |
| Kitchens     | 1   | Security            | Yes |            |
| Recep. Rooms | 3   | Dom. Accom.         | 1   |            |
| Studies      | 1   | Pool                | Yes |            |
| Furnished    | No  |                     |     |            |

630m<sup>2</sup>

1,041m<sup>2</sup>