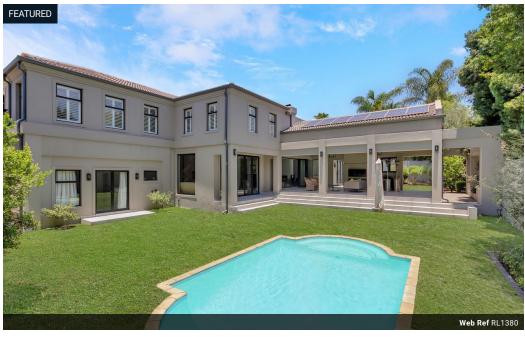

#### Exquisite in design, space and grandeur

JOINT SOLE AGENT: We are proud to present this masterpiece offering only the very best. Imposing entrance and street side appeal, the home welcomes you with a grandiose entrance with double volume and modern wooden staircase to the left. Modern wine display nestled underneath the staircase sets the pace for the rest of the home. Screed floors throughout gives a modern and sophisticated look and feel to the home. No cost were spared in the comprehensive renovation that the house underwent. Contemporary kitchen boasting Miele appliances forms the heart of the home with centre kitchen island and breakfast space with adjacent pantry and scullery. Home office with day bed is close proximity to allow seamless family time while cooing in the kitchen. The home offers two extra large lounges with double sided internal combustion...

#### **Exterior** Garages Dom. Accom.

Pool

3 1 Yes Sizes Floor Size Land Size

600m<sup>2</sup> 1,060m<sup>2</sup>