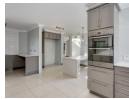

The kitchen, with integrated appliances, gas hob, and separate scullery, flows into the formal living room and dining area that connects with a split-level, spacious family room with a wood-burning fireplace. The covered patio has a built-in bar and leads out towards the pergola overlooking the sparkling pool and newly landscaped garden.