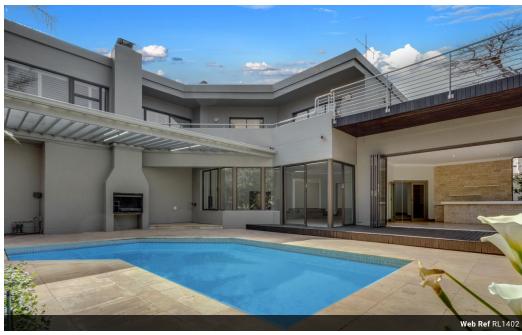

## Elegant Designer Home with Premium Finishes

Joint Mandate. This beautifully designed, luxurious house has loads of space for a modern family and is perfect for entertaining.

The home features an impressive double-volume entrance hall with ample light seeping in through the large skylights. The easy flow and open-plan layout are perfect for a family that enjoys entertaining.

The kitchen, with integrated appliances, gas hob, and separate scullery, flows into the formal living room and dining area that connects with a split-level, spacious family room with a wood-burning fireplace. The covered patio has a built-in bar and leads out towards the pergola overlooking the sparkling pool and newly landscaped garden.