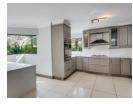

The kitchen, with integrated appliances, gas hob, and separate scullery, flows into the formal living room and dining area that connects with a split-level, spacious family room with a wood-burning fireplace. The covered patio has a built-in bar and leads out towards the pergola overlooking the sparkling pool and newly landscaped garden.