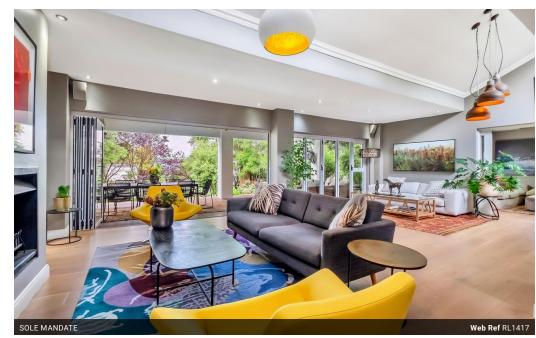

## Exquisite home on the golf course

EXCLUSIVE SOLE AGENT: We are proud to present a true gem in the Dainfern offering.

Recently renovated, the home offers high-quality finishes throughout in the from of oak flooring, bespoke kitchen with top-end appliances and dedicated wine room to name a few.

The home offers:

Large study

Three en-suite bedrooms with the main bedroom offering a his and hers bathroom with views over the golf course.

Bespoke open-plan kitchen with scullery.
Double garage with Solar system.

Swimming pool

Staff accommodation.

Wine room.

Double lounges with fireplace and air-conditioning.

Large patio overlooking the garden and pool area. Decking around the pool.