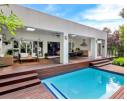

Swimming pool

Staff accommodation.

Wine room.

Double lounges with fireplace and air-conditioning.

Large patio overlooking the garden and pool area. Decking around the pool.

## Features

| Pets Allowed | Yes |             |     |           |         |
|--------------|-----|-------------|-----|-----------|---------|
| Interior     |     | Exterior    |     | Sizes     |         |
| Bedrooms     | 3   | Garages     | 2   | Land Size | 1,187m² |
| Bathrooms    | 4.5 | Dom. Accom. | 1   |           |         |
| Recep. Rooms | 3   | Pool        | Yes |           |         |
| Studies      | 1   | Views       | Yes |           |         |