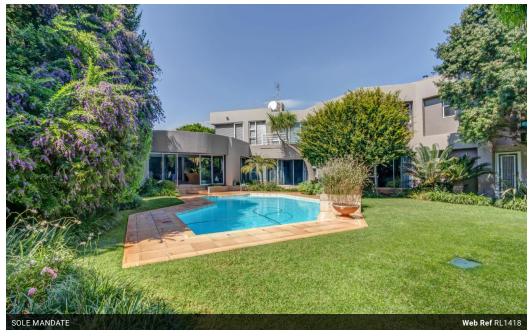

## Spacious Family Home with Modern Amenities, Private Retreats, and Exceptional Entertaining Spaces

EXCLUSIVE SOLE AGENCY: Set on the golf course, this north facing home welcomes you to this spacious property, offering a perfect blend of comfort, functionality, and style.

The entrance, with its open roof, leads you into a bright and airy lounge and dining room area, creating an inviting atmosphere that flows seamlessly into the rest of the home. The property features four well-sized en-suite bedrooms, each with built-in cupboards, ensuring plenty of storage space. The main bedroom offers ultimate relaxation with air conditioning, a full en-suite bathroom, and a private balcony, perfect for unwinding while taking in the serene surroundings.

## Features

| Pets Allowed | Yes |             |     |            |                     |
|--------------|-----|-------------|-----|------------|---------------------|
| Interior     |     | Exterior    |     | Sizes      |                     |
| Bedrooms     | 4   | Garages     | 2.5 | Floor Size | 603m <sup>2</sup>   |
| Bathrooms    | 4.5 | Dom. Accom. | 1   | Land Size  | 1,167m <sup>2</sup> |
| Recep. Rooms | 3   | Pool        | Yes |            |                     |
| Studies      | 1   | Views       | Yes |            |                     |